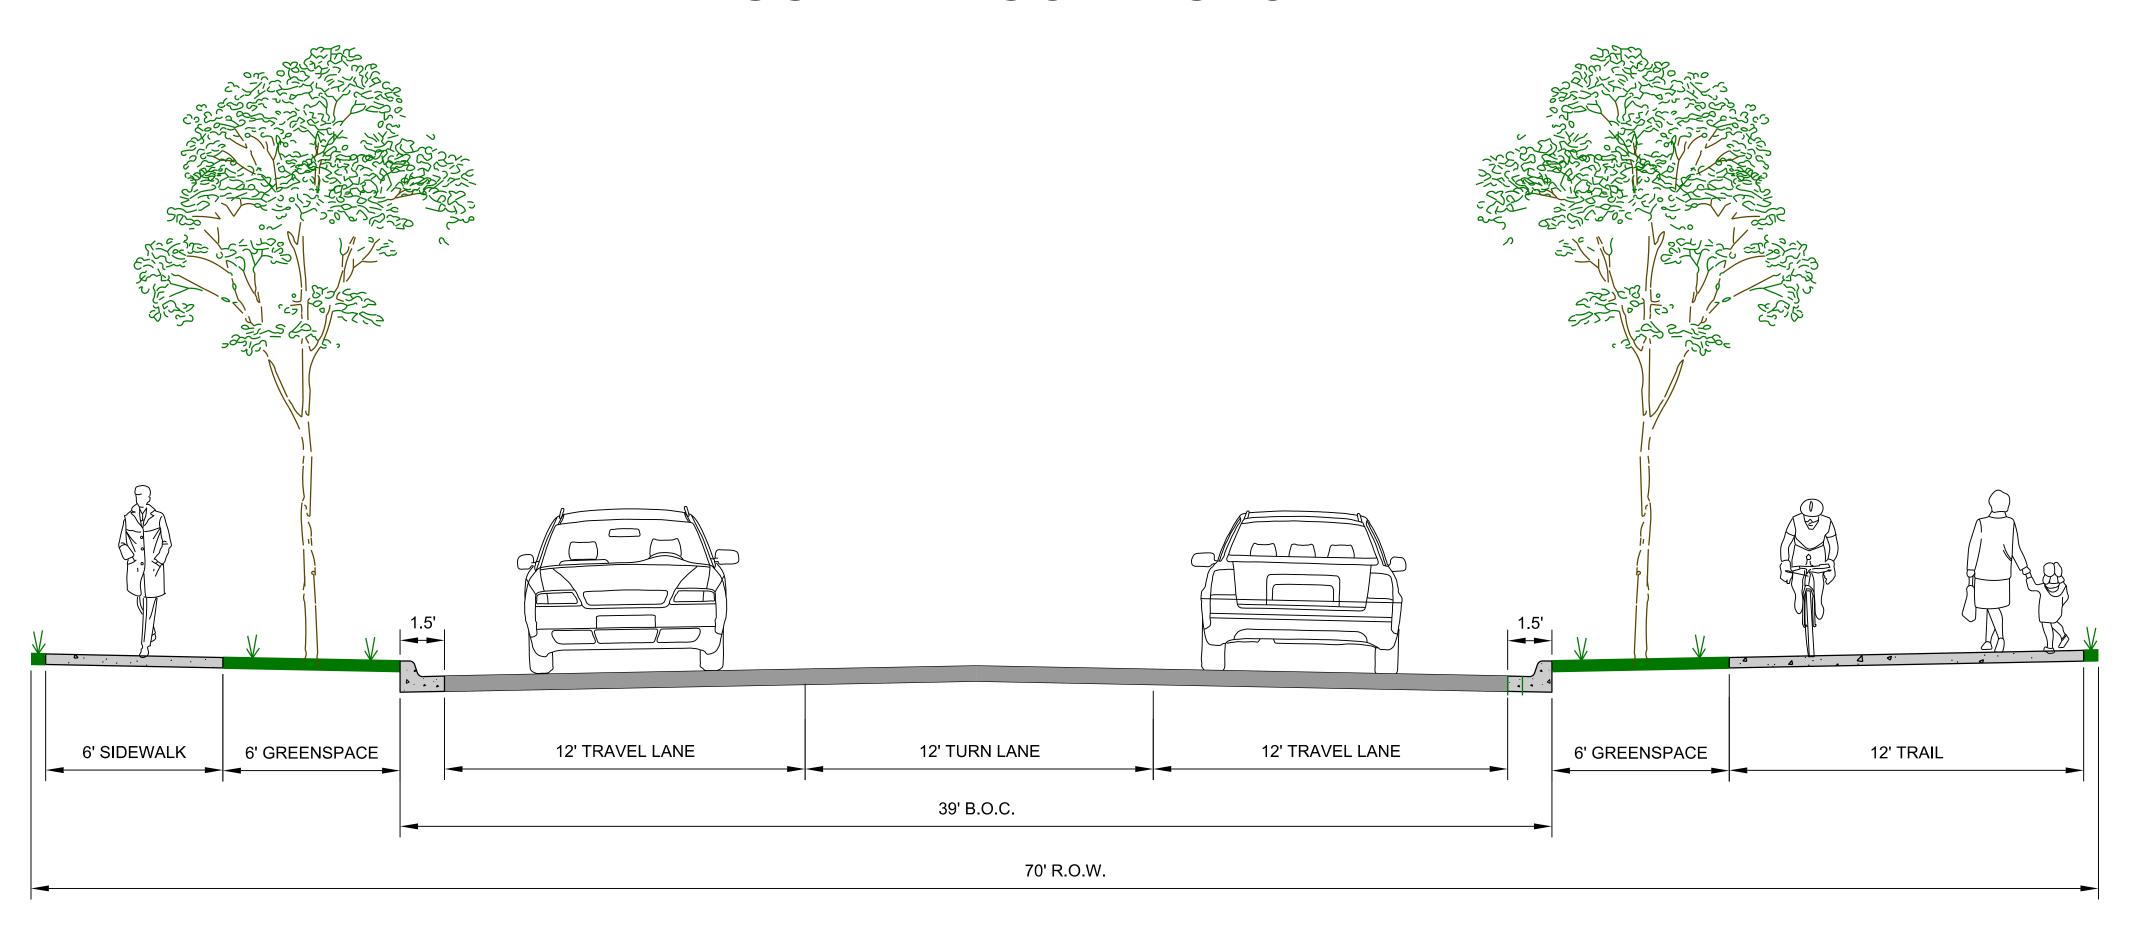

# Appendix A Master Street Plan Typical Sections



### LOCAL STREET



**ALTERNATE 1** 



5' SIDEWALK

9' TRAVEL LANE

9' TRAVEL LANE

7' PARKING LANE

5' SIDEWALK

40' R.O.W.

ALTERNATE 2

CITY OF PRAIRIE GROVE PRAIRIE GROVE, ARKANSAS ROADWAY TYPICAL SECTIONS

LOCAL STREET





NOTE:
ON-STREET PARKING SHALL BE
LOCATED ON ONE SIDE OF THE
STREET. OTHER SIDE OF
STREET SHALL BE SIGNED AS
"NO PARKING".





### RURAL COLLECTOR



CITY OF PRAIRIE GROVE PRAIRIE GROVE, ARKANSAS ROADWAY TYPICAL SECTIONS

COLLECTOR STREETS



### COLLECTOR (TRAIL)





### COLLECTOR (NO TRAIL)





### INDUSTRIAL COLLECTOR







CITY OF PRAIRIE GROVE PRAIRIE GROVE, ARKANSAS ROADWAY TYPICAL SECTIONS

ARTERIAL STREETS



## WEST BUCHANAN STREET MINOR ARTERIAL





# DOWNTOWN MINOR ARTERIAL 18 18 18 18 19 PARKING LANE 11 TRAVELLANE 12 PARKING LANE 9.5' SIDEWALK SITE EXISTING R.O.W. VAR WIGHTH FACADE

### **ALTERNATE 1**



CITY OF PRAIRIE GROVE PRAIRIE GROVE, ARKANSAS ROADWAY TYPICAL SECTIONS

ARTERIAL STREETS