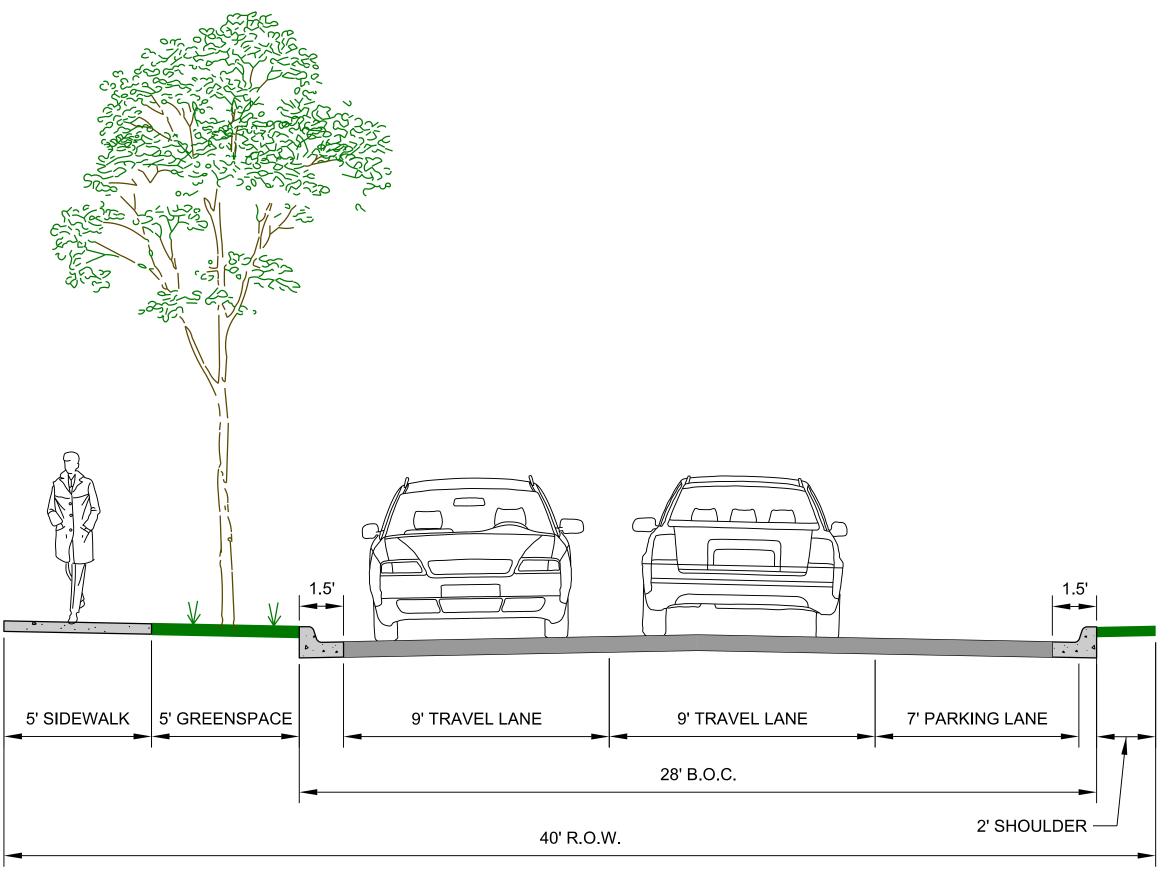

### LOCAL STREET

**ALTERNATE 1** 

5' SIDEWALK

9' TRAVEL LANE

9' TRAVEL LANE

7' PARKING LANE

5' SIDEWALK

40' R.O.W.