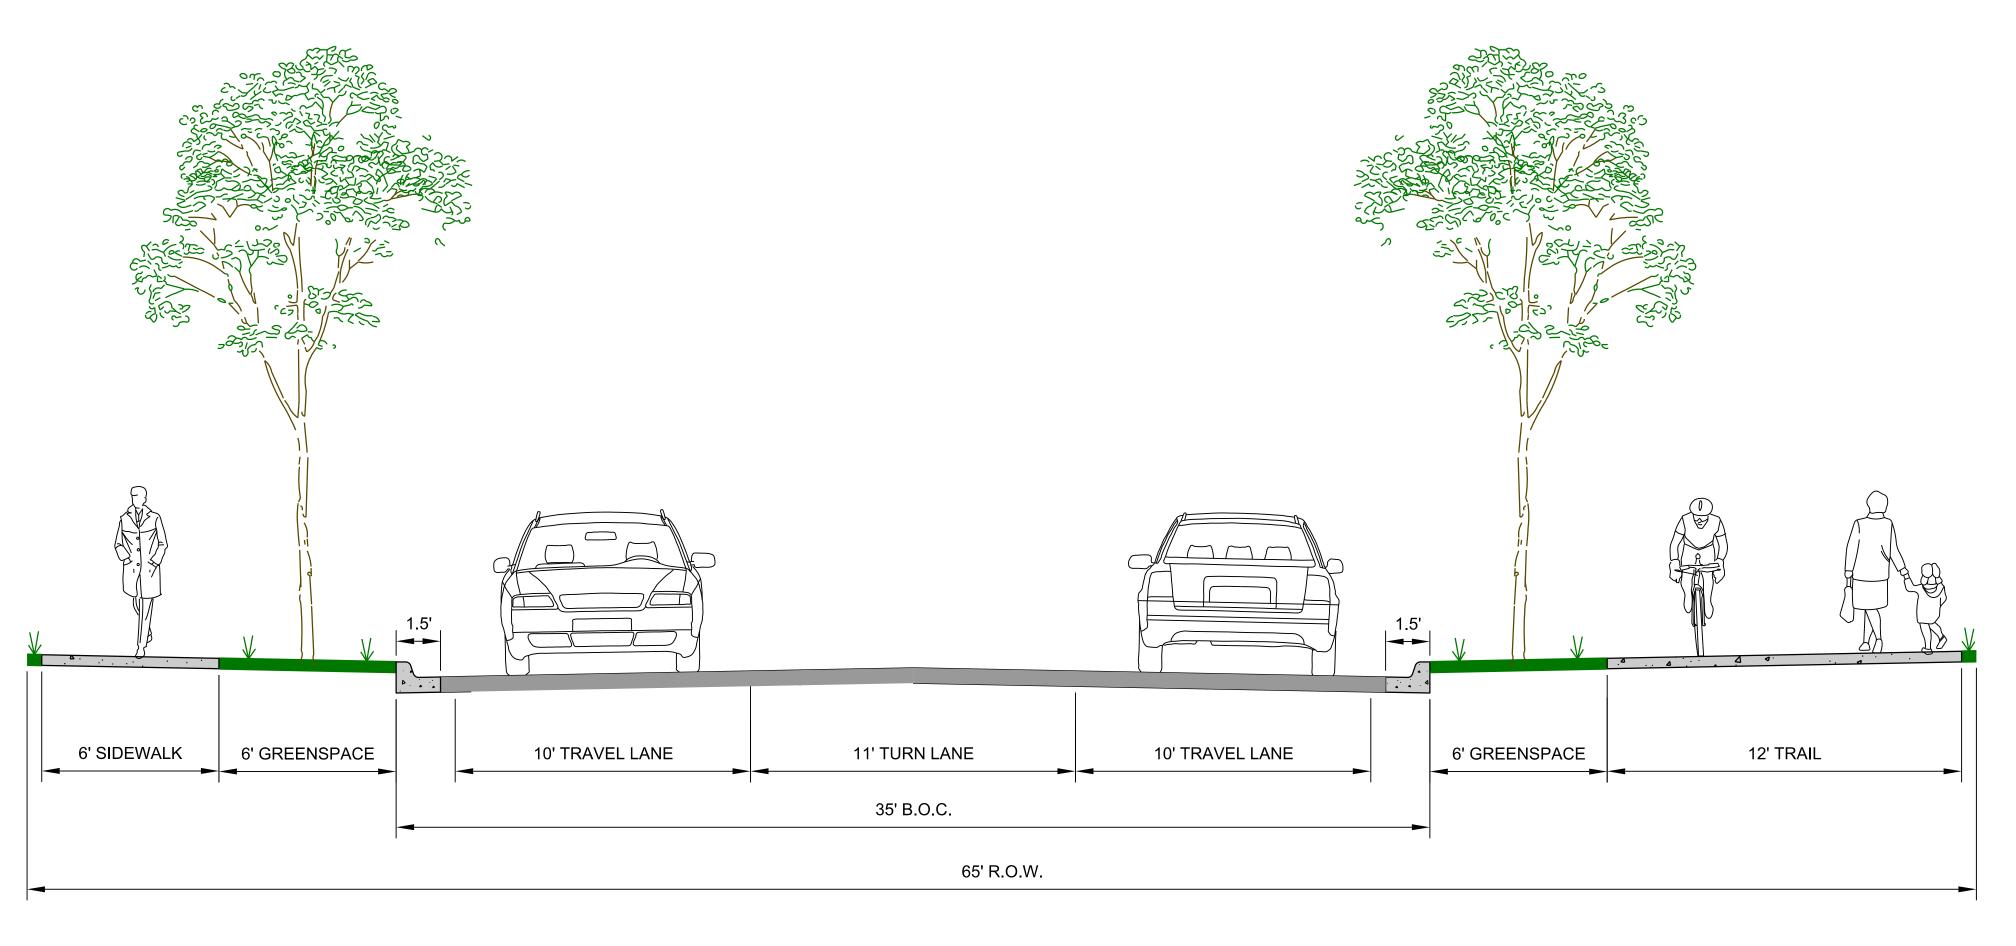

# Appendix A Master Street Plan Typical Sections



### LOCAL STREET



**ALTERNATE 1** 



5' SIDEWALK

9' TRAVEL LANE

9' TRAVEL LANE

7' PARKING LANE

5' SIDEWALK

40' R.O.W.

ALTERNATE 2

CITY OF PRAIRIE GROVE PRAIRIE GROVE, ARKANSAS ROADWAY TYPICAL SECTIONS

LOCAL STREET





NOTE:
ON-STREET PARKING SHALL BE
LOCATED ON ONE SIDE OF THE
STREET. OTHER SIDE OF
STREET SHALL BE SIGNED AS
"NO PARKING".





### RURAL COLLECTOR



CITY OF PRAIRIE GROVE PRAIRIE GROVE, ARKANSAS ROADWAY TYPICAL SECTIONS

COLLECTOR STREETS



### COLLECTOR (TRAIL)





### COLLECTOR (NO TRAIL)





### INDUSTRIAL COLLECTOR







CITY OF PRAIRIE GROVE PRAIRIE GROVE, ARKANSAS ROADWAY TYPICAL SECTIONS

ARTERIAL STREETS



## WEST BUCHANAN STREET MINOR ARTERIAL





# DOWNTOWN MINOR ARTERIAL 18 18 18 18 19 PARKING LANE 11 TRAVELLANE 12 PARKING LANE 9.5' SIDEWALK SITE EXISTING R.O.W. VAR WIGHTH FACADE

### **ALTERNATE 1**



CITY OF PRAIRIE GROVE PRAIRIE GROVE, ARKANSAS ROADWAY TYPICAL SECTIONS

ARTERIAL STREETS