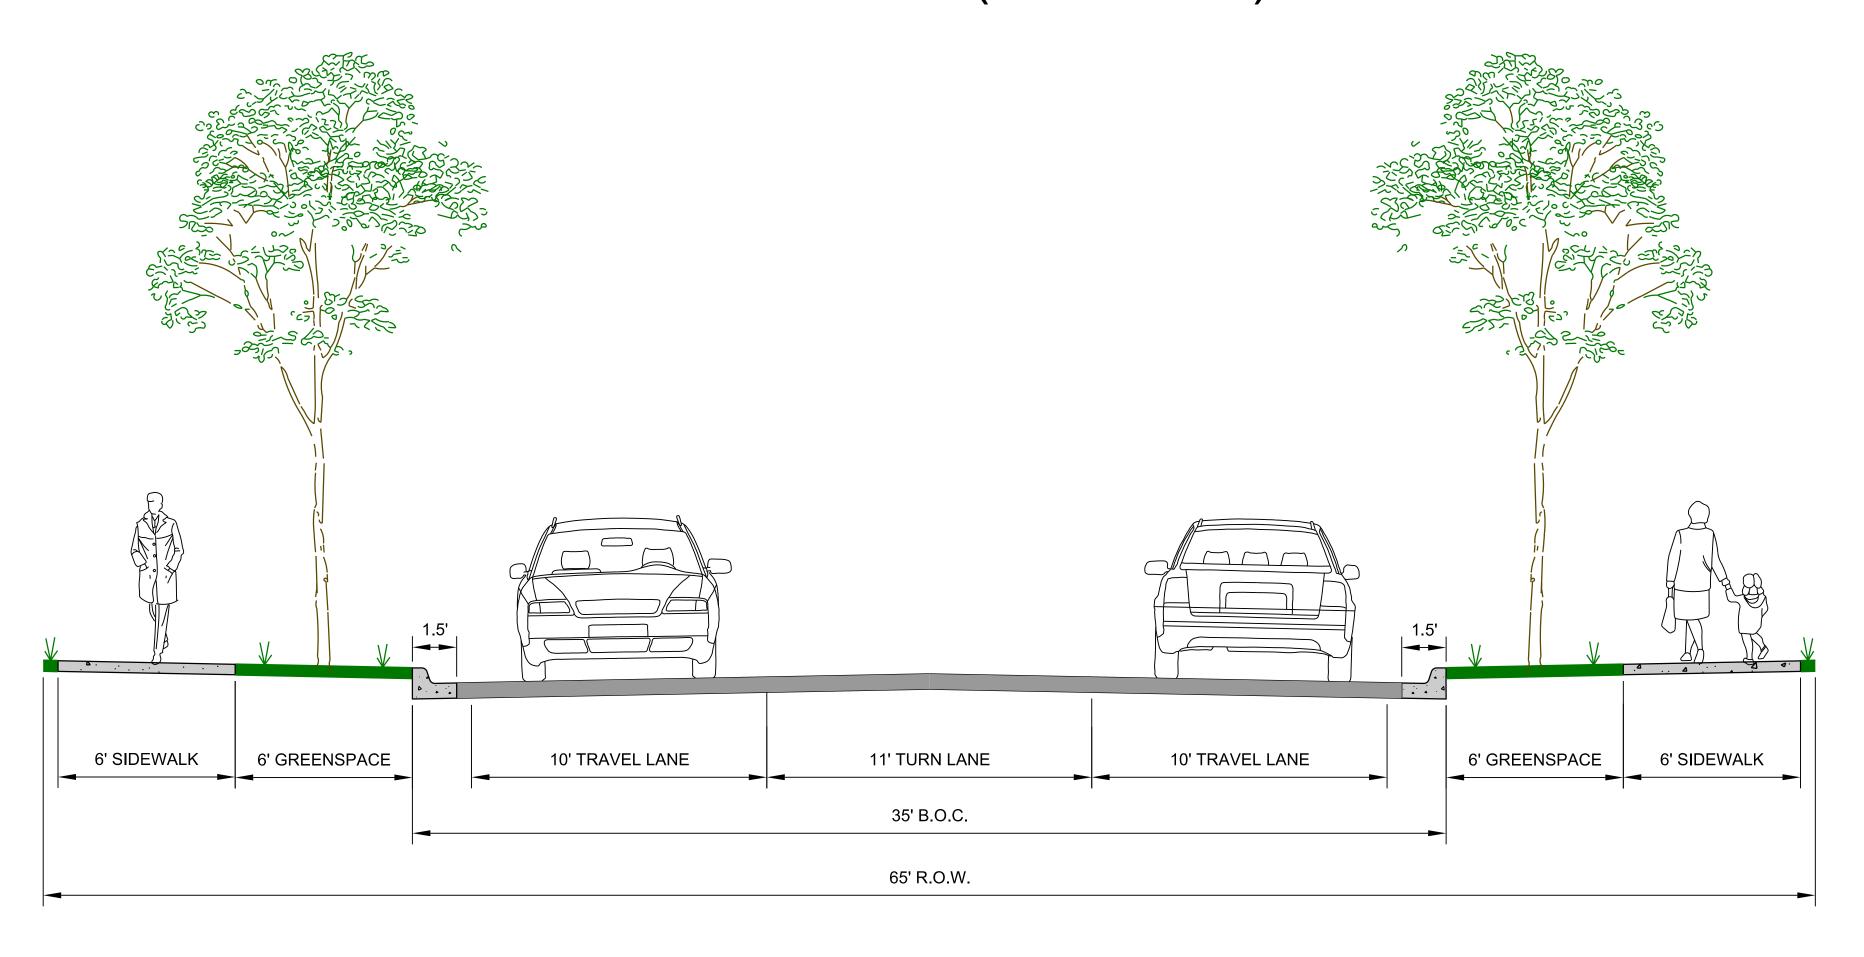

# Appendix A Master Street Plan Typical Sections



### LOCAL STREET



**ALTERNATE 1** 



5' SIDEWALK

9' TRAVEL LANE

9' TRAVEL LANE

7' PARKING LANE

5' SIDEWALK

40' R.O.W.

ALTERNATE 2

CITY OF PRAIRIE GROVE PRAIRIE GROVE, ARKANSAS ROADWAY TYPICAL SECTIONS

LOCAL STREET





NOTE:
ON-STREET PARKING SHALL BE
LOCATED ON ONE SIDE OF THE
STREET. OTHER SIDE OF
STREET SHALL BE SIGNED AS
"NO PARKING".





### RURAL COLLECTOR



CITY OF PRAIRIE GROVE PRAIRIE GROVE, ARKANSAS ROADWAY TYPICAL SECTIONS

COLLECTOR STREETS



### COLLECTOR (TRAIL)





### COLLECTOR (NO TRAIL)





### INDUSTRIAL COLLECTOR







CITY OF PRAIRIE GROVE PRAIRIE GROVE, ARKANSAS ROADWAY TYPICAL SECTIONS

ARTERIAL STREETS



## WEST BUCHANAN STREET MINOR ARTERIAL





# DOWNTOWN MINOR ARTERIAL 18 18 18 18 19 PARKING LANE 11 TRAVELLANE 12 PARKING LANE 9.5' SIDEWALK SITE EXISTING R.O.W. VAR WIGHTH FACADE

### **ALTERNATE 1**



CITY OF PRAIRIE GROVE PRAIRIE GROVE, ARKANSAS ROADWAY TYPICAL SECTIONS

ARTERIAL STREETS