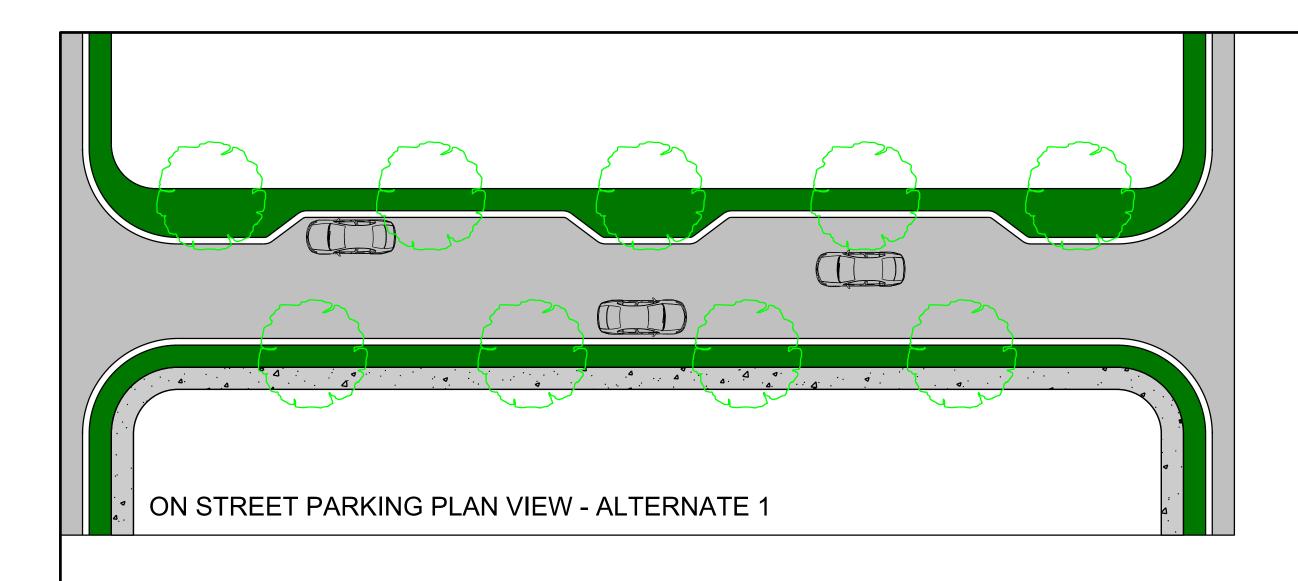

### LOCAL STREET

**ALTERNATE 1** 

5' SIDEWALK

9' TRAVEL LANE

9' TRAVEL LANE

7' PARKING LANE

5' SIDEWALK

40' R.O.W.

ALTERNATE 2

CITY OF PRAIRIE GROVE PRAIRIE GROVE, ARKANSAS ROADWAY TYPICAL SECTIONS

LOCAL STREET

NOTE:
ON-STREET PARKING SHALL BE
LOCATED ON ONE SIDE OF THE
STREET. OTHER SIDE OF
STREET SHALL BE SIGNED AS
"NO PARKING".