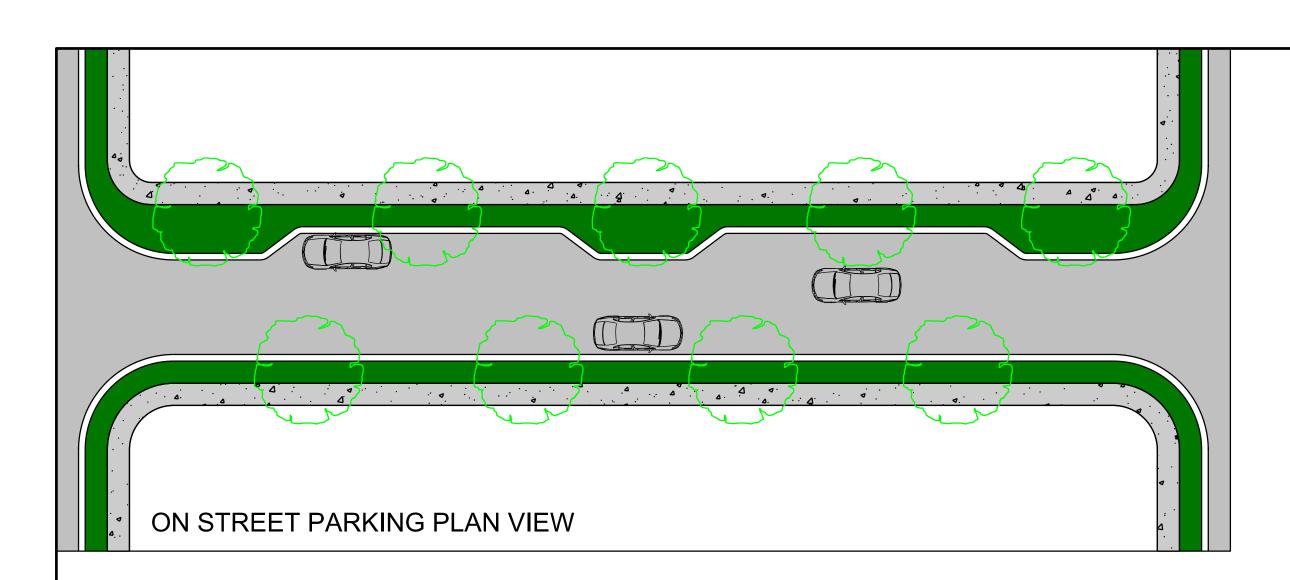

### LOCAL STREET

**ALTERNATE 1** 

5' SIDEWALK

9' TRAVEL LANE

9' TRAVEL LANE

7' PARKING LANE

5' SIDEWALK

40' R.O.W.

ALTERNATE 2

CITY OF PRAIRIE GROVE PRAIRIE GROVE, ARKANSAS ROADWAY TYPICAL SECTIONS

LOCAL STREET

NOTE:
ON-STREET PARKING SHALL BE
LOCATED ON ONE SIDE OF THE
STREET. OTHER SIDE OF
STREET SHALL BE SIGNED AS
"NO PARKING".