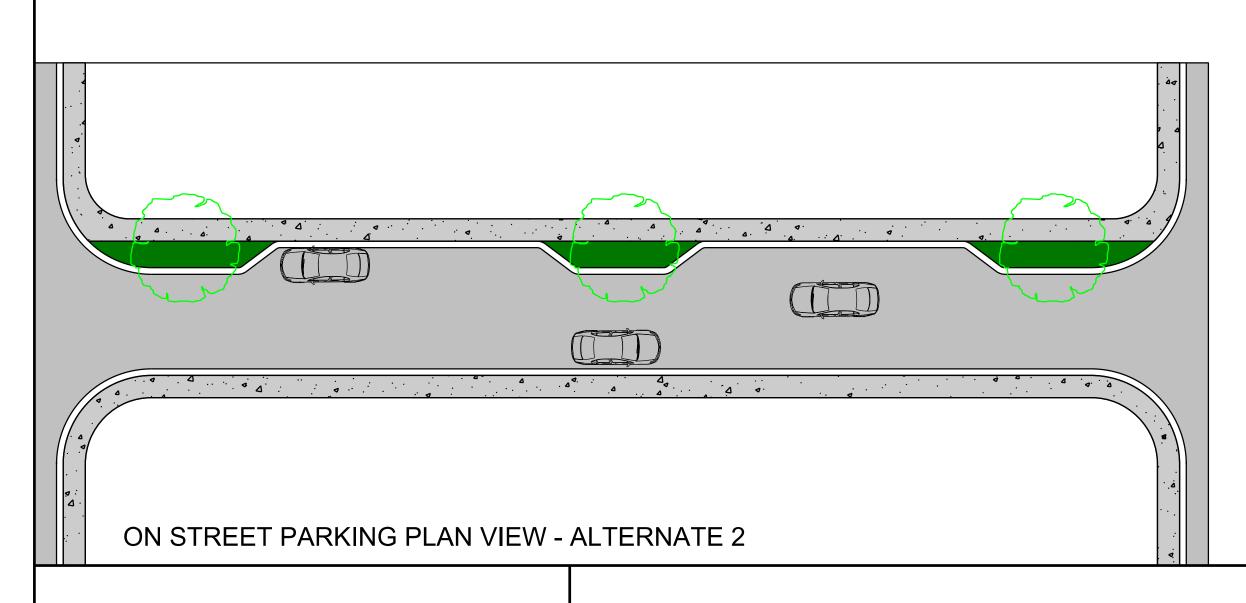

ALTERNATE 2

CITY OF PRAIRIE GROVE PRAIRIE GROVE, ARKANSAS ROADWAY TYPICAL SECTIONS

LOCAL STREET

NOTE:
ON-STREET PARKING SHALL BE
LOCATED ON ONE SIDE OF THE
STREET. OTHER SIDE OF
STREET SHALL BE SIGNED AS
"NO PARKING".