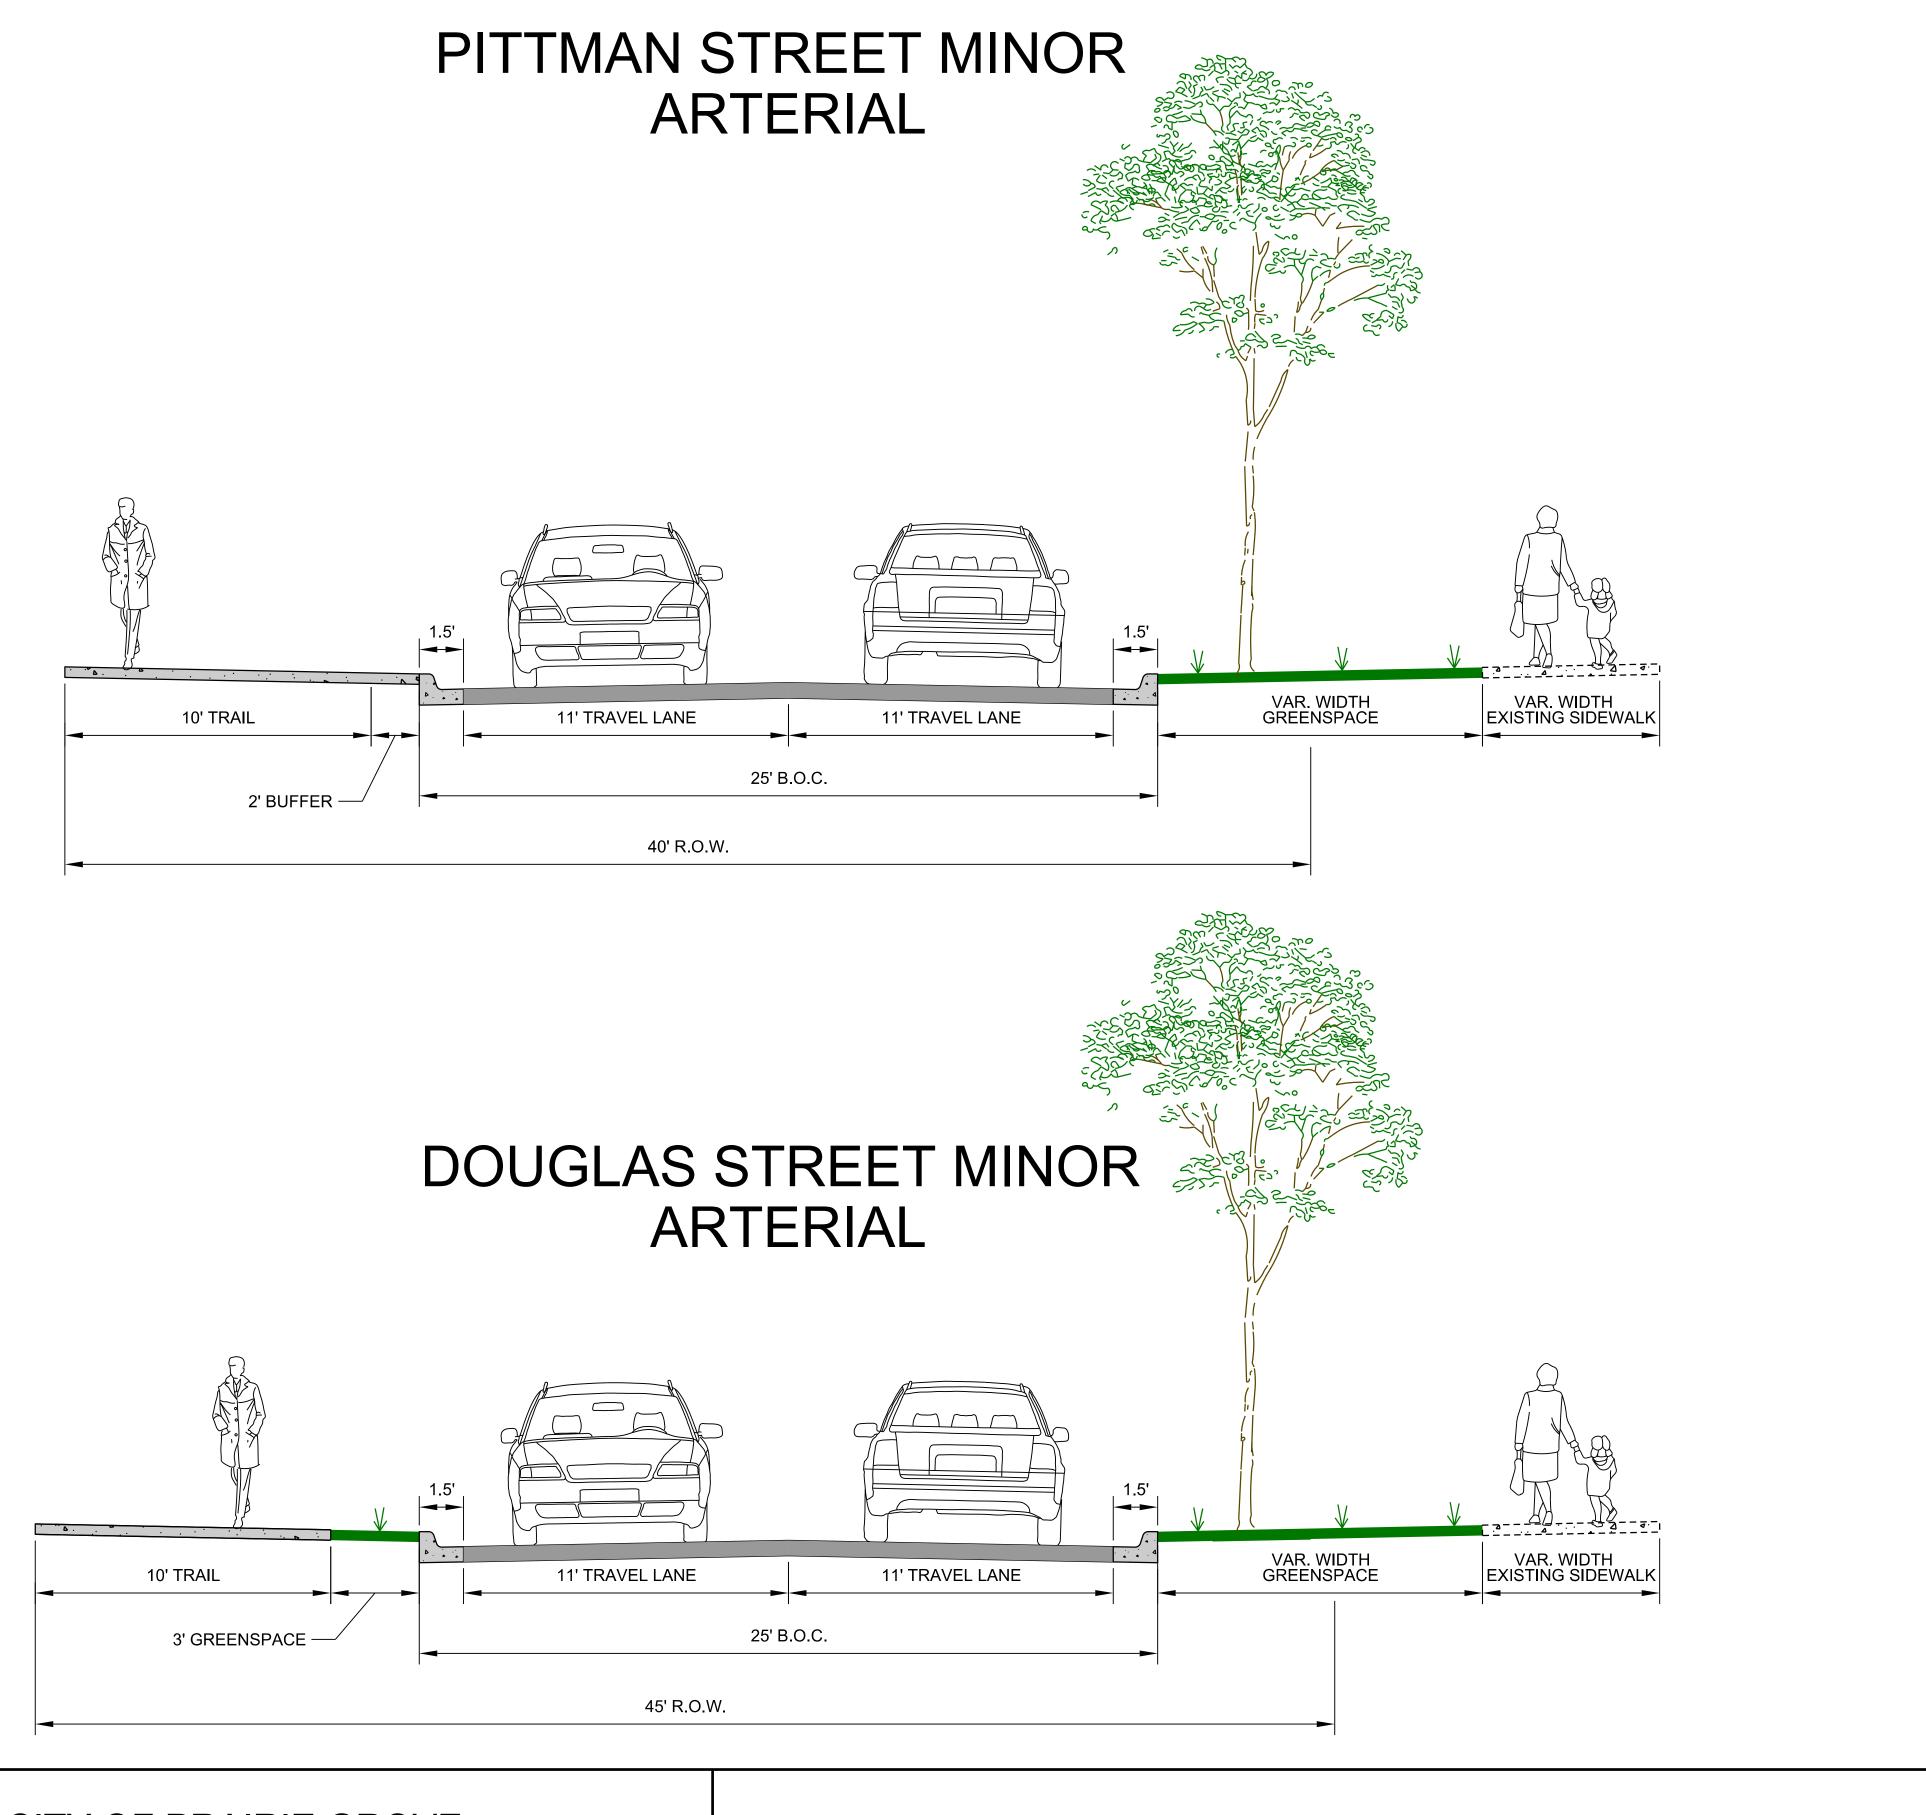

### RURAL COLLECTOR

CITY OF PRAIRIE GROVE PRAIRIE GROVE, ARKANSAS ROADWAY TYPICAL SECTIONS

COLLECTOR STREETS