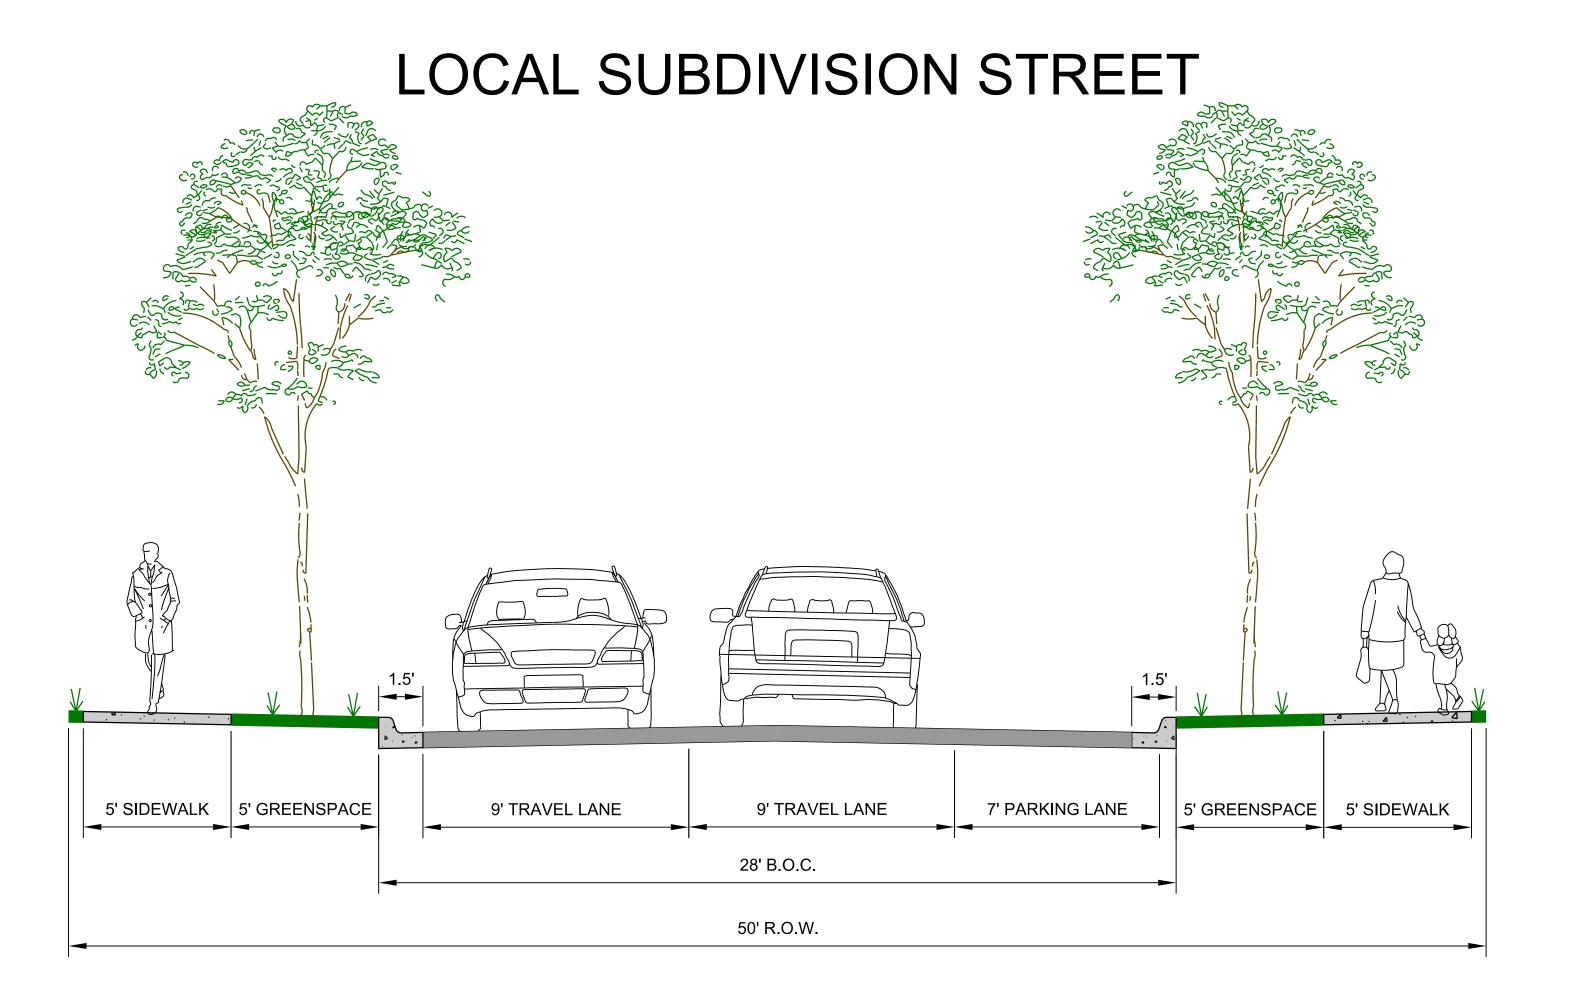

### LOCAL STREET

**ALTERNATE 1** 

5' SIDEWALK

9' TRAVEL LANE

9' TRAVEL LANE

7' PARKING LANE

5' SIDEWALK

40' R.O.W.

ALTERNATE 2

CITY OF PRAIRIE GROVE PRAIRIE GROVE, ARKANSAS ROADWAY TYPICAL SECTIONS

LOCAL STREET

NOTE:
ON-STREET PARKING SHALL BE
LOCATED ON ONE SIDE OF THE
STREET. OTHER SIDE OF
STREET SHALL BE SIGNED AS
"NO PARKING".