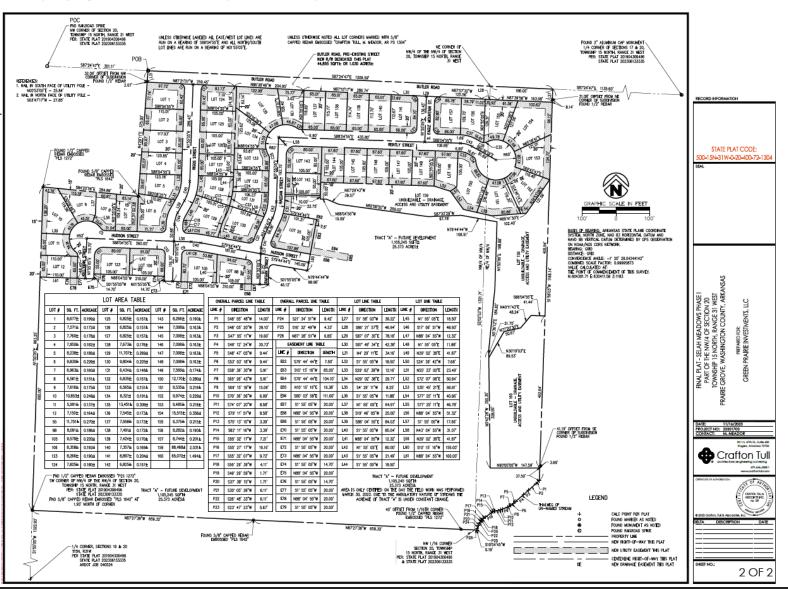

#### Selah Meadows, Phase 1 Final Plat

New Streets

Hudson Street

Riggs Street

Rently Street

Raegan Street

Eagle Mountain Street (continuation of the street from the Mountain View Subdivision)