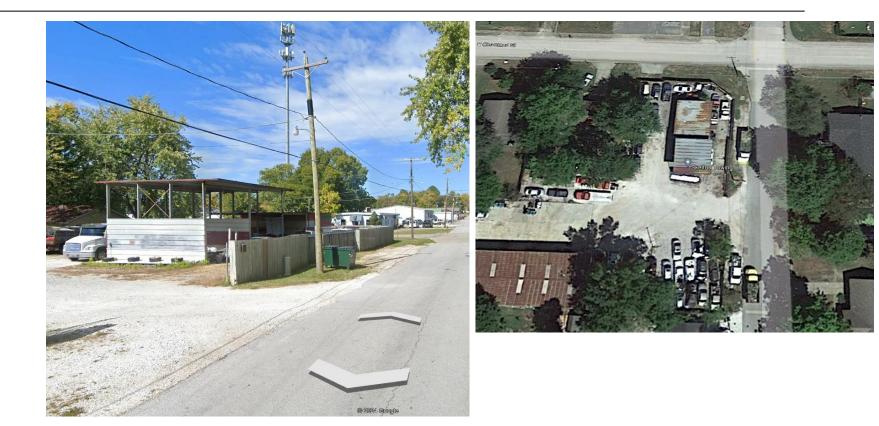

#### Variance Request from Jason Skelton

Skelton wishes to convert an existing building once used as a car wash into a new building in the same slightly adjusted foot print that currently does not meet the requirements for setbacks in a B-1 zone.