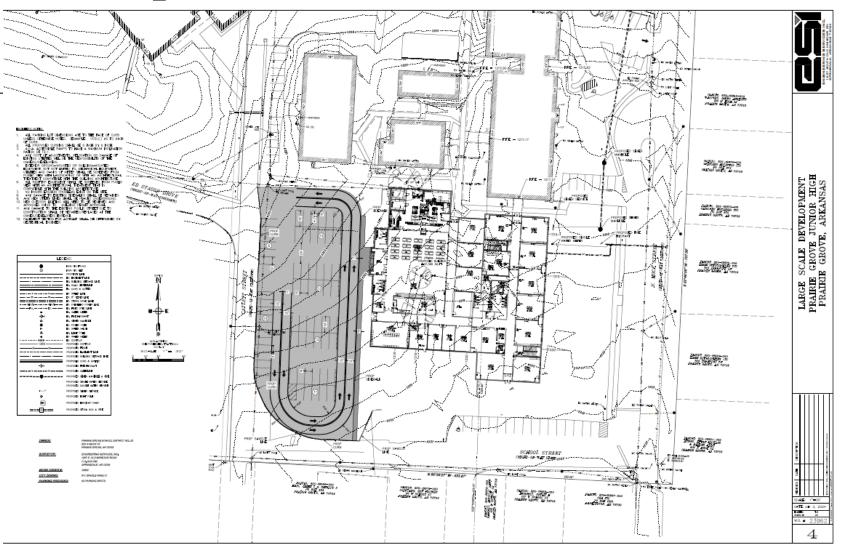

### Large Scale Development – PG Schools

This is to be located on North Mock Street at the location of the old high school, most recently used as a Jr. High. The building will be a slightly larger footprint extending into the parking lot and will include a second story.