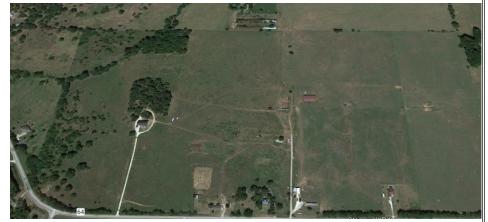

The Prairie Grove Planning Commission will meet at 955 E. Douglas on January 11,2024 at 6:00 to hear the following items:

- 1. Selah Meadows Final Plat presented by Blake Murray with Crafton Tull
- 2. Large Scale Development presented by Josh Haley with ESI for Prairie Grove Junior High at 807 N. Mock Street
- 3. Variance Request by Jason Skelton for Appeal from relief from dimension requirements for yards or lots in unusual circumstances-pertaining to building setback in a B-1 zone at 206 S. Neal.
- 4. Concept/Sketch Plat submittal from Half Construction for subdivision on Stonewall Road

### Large Scale Development – PG Schools

This is to be located on North Mock Street at the location of the old high school, most recently used as a Jr. High. The building will be a slightly larger footprint extending into the parking lot and will include a second story.