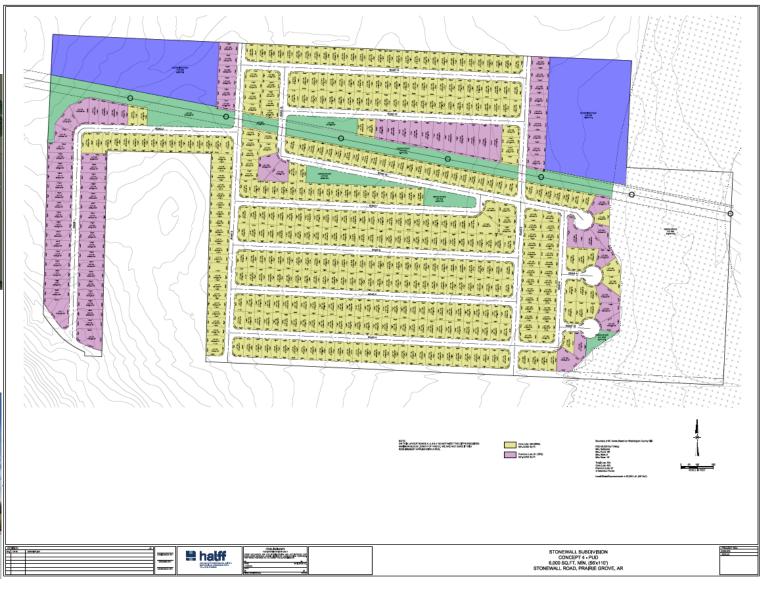

The Prairie Grove Planning Commission will meet at 955 E. Douglas on January 11,2024 at 6:00 to hear the following items:

- 1. Selah Meadows Final Plat presented by Blake Murray with Crafton Tull
- 2. Large Scale Development presented by Josh Haley with ESI for Prairie Grove Junior High at 807 N. Mock Street
- 3. Variance Request by Jason Skelton for Appeal from relief from dimension requirements for yards or lots in unusual circumstances-pertaining to building setback in a B-1 zone at 206 S. Neal.
- 4. Concept/Sketch Plat submittal from Half Construction for subdivision on Stonewall Road

#### Concept plat – Half Engineers Stonewall Rd